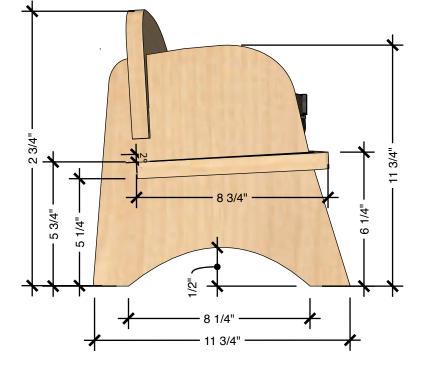

#### Views

Refer to Technical Sheet for more details.

## **TECHNICAL DRAWING**

| STEADY<br>INFANT CHAIRS |     |
|-------------------------|-----|
| LENGTH                  | 13" |
| DEPTH                   | 12" |
| SEAT HEIGHT             | 06" |

Dimensions indicated are approximate. Please contact us if you require clarification.