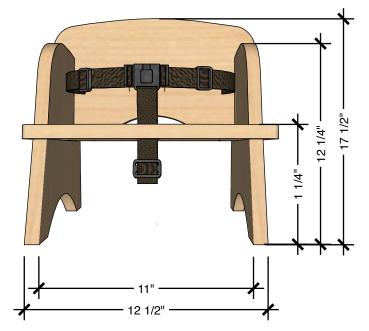

The Steady Infant Chair includes a child proof buckled belt so you can feel confident that your little ones are safe and secure.

#### Views

Refer to Technical Sheet for more details.

## **TECHNICAL DRAWING**

| STEADY<br>INFANT CHAIRS |     |
|-------------------------|-----|
| LENGTH                  | 13" |
| DEPTH                   | 12" |
| SEAT HEIGHT             | 06" |

Dimensions indicated are approximate. Please contact us if you require clarification.