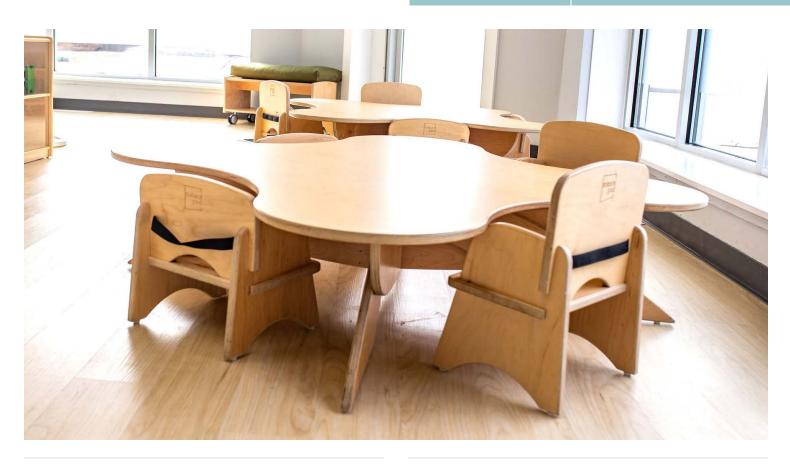

## Description

Infant Chair with Seatbelt 6"H. Age 0-2

These little chairs were designed with infants and toddlers in mind by giving them the support they need in order to stay safe and focused on whatever is in front of them. The size and sturdiness allows for easy maneuvering and there are optional seat belts for those young ones that need extra help staying upright. Designed to compliment our **START Infant Tables** or **REACH Tables**.

The Steady Infant Chair includes a child proof buckled belt so you can feel confident that your little ones are safe and secure.

#### **Product features**

- $\boldsymbol{\cdot}$  Designed for infants and toddlers to offer extra support
- $\boldsymbol{\cdot}$  Available with or without seatbelts
- $\boldsymbol{\cdot}$  Edges all smoothed and finished
- Floor glides