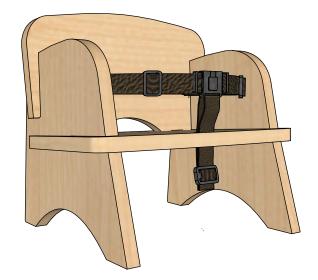

## Description

Infant Chair with Seatbelt 6"H. Age 0-2

These little chairs were designed with infants and toddlers in mind by giving them the support they need in order to stay safe and focused on whatever is in front of them. The size and sturdiness allows for easy maneuvering and there are optional seat belts for those young ones that need extra help staying upright. Designed to compliment our **START Infant Tables** or **REACH Tables**.

The Steady Infant Chair includes a child proof buckled belt so you can feel confident that your little ones are safe and secure.