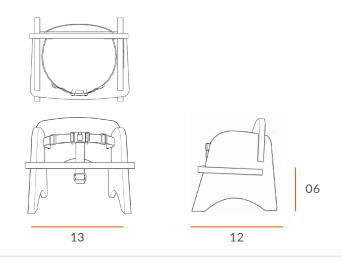

## **TECHNICAL DRAWING**

| STEADY<br>INFANT CHAIRS |     |
|-------------------------|-----|
| LENGTH                  | 13" |
| DEPTH                   | 12" |
| SEAT HEIGHT             | 06" |

Dimensions indicated are approximate. Please contact us if you require clarification.