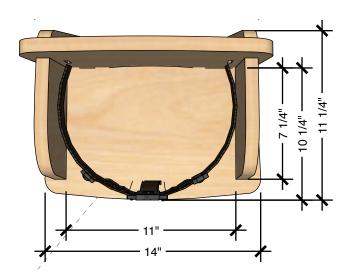

## **TECHNICAL DRAWING**

| STEADY<br>INFANT CHAIRS |     |
|-------------------------|-----|
| LENGTH                  | 13" |
| DEPTH                   | 12" |
| SEAT HEIGHT             | 06" |

Dimensions indicated are approximate. Please contact us if you require clarification.